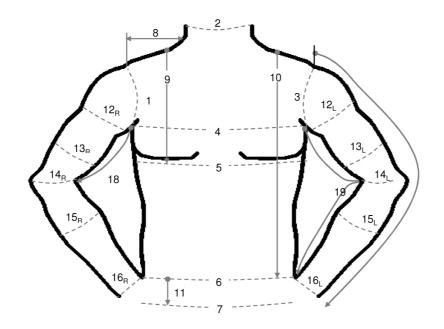

| <u>T</u> | orso Circumferences          |
|----------|------------------------------|
| 1.       | . Right Shoulder             |
| 2        | . Neck                       |
| 3.       | . Left Shoulder              |
| 4.       | . Chest at Axilla            |
| 5        | . Beneath Breast             |
| 6        | . Waist                      |
| 7.       | . End of Support             |
| <u>_</u> | orso Lengths                 |
| 8        | . Shoulder                   |
| 9        | . Shoulder to Beneath Breast |
| 10       | 0. Shoulder to Waist         |
| 1        | Waist to End of Support      |

**Arm Circumferences** 

|  | 12. Axilla  |
|--|-------------|
|  | 13. Bicep   |
|  | 14. Elbow   |
|  | 15. Forearm |
|  | 16. Wrist   |
|  | •           |

Left

Right

| Right | Left | <u>Arm Lengths</u>              |
|-------|------|---------------------------------|
|       |      | 17. Shoulder to Wrist (Outside) |
|       |      | 18. Axilla to Elbow (Inside)    |
|       |      | 19. Axilla to Wrist (Inside)    |